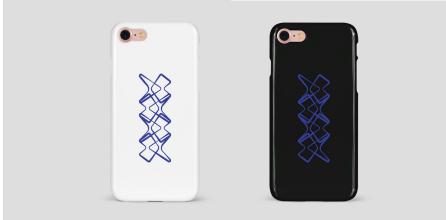

## **Promotional Items: Tickets + Booklet**

The hoodies are secondary within the promotional items since they are not necessary but can be a good piece of merchandise people can wear when visiting the theatre. The phone cases are also a secondary promotional item but are a very popular merchandise item that can simply show the Meridian Arts Centre logo. Meridian Arts Centre