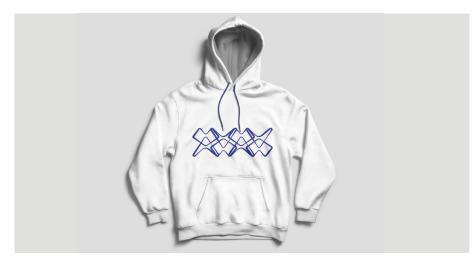

## **Promotional Items: Tickets + Booklet**

The hoodies are secondary within the promotional items since they are not necessary but can be a good piece of merchandise people can wear when visiting the theatre. The phone cases are also a secondary promotional item but are a very popular merchandise item that can simply show the Meridian Arts Centre logo. Meridian Arts Centre