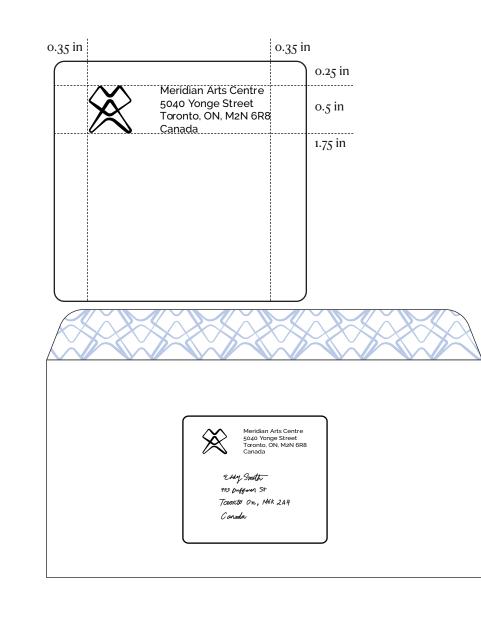

## Envelope

#### Meridian Arts Centre

### Print Specifications \*not actual size.

**Company Address** Raleway - Weight Medium Type Size 11 pt Line Space 13.2 pt

Size 8.5 inch x 4.66 inch

Stock 90/100gsm