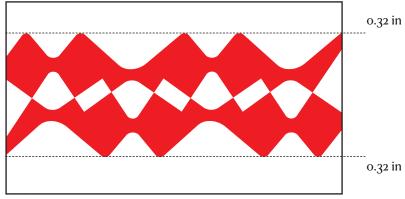

#### **Texture Pattern**

In a few of the corporate stationary as well as the promotional materials, the logo shape is used and repeated to create a texture. This texture appears as a background or fullbleed design on materials such as totes or business cards.

Size 3.5 inch x 2 inch

Stock 80 lb Paper Weight

Colour 4/4 CMYK (full bleed)

**Pattern** A repetition of the logo shape.