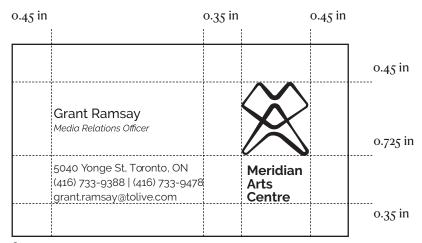

#### **Print Specifications**

Name Raleway - Weight Medium Type Size 10 pt

Line Space 12 pt

Company Name Raleway - Weight Italic Type Size 8 pt Line Space 10 pt

Company Details Raleway - Weight Regular Type Size 8pt Line Space 11 pt

Size 3.5 inch x 2 inch

Stock 80 lb Paper Weight

Colour 4/4 CMYK (full bleed)

**Pattern** A repetition of the logo shape.