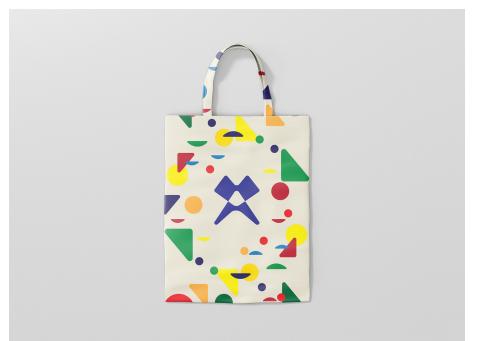

## Promotional Items: Tote Bag

These two totes both feature the Meridian Arts Centre logo while appealing to different demographics. One having a more minimal design and the other having a more expressive and colourful design.