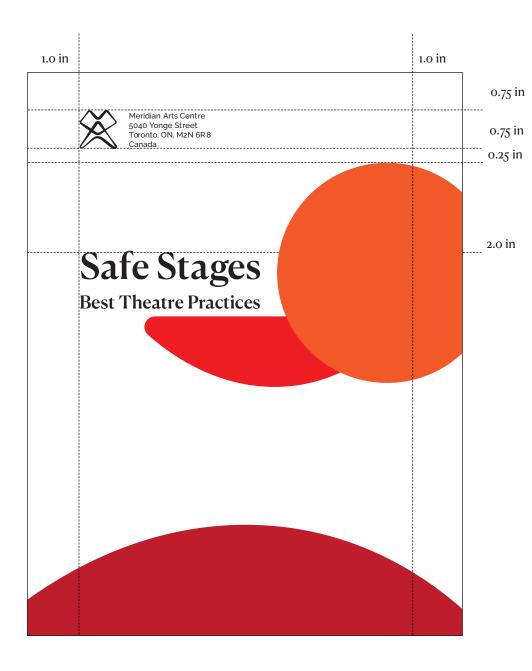

## **Proposal Covers**

#### Print Specifications \*not actual size.

Logo Size 1.5in x 0.76in Type Size 11 pt Line Space 13.2 pt

**Title Text** Canela - Weight Medium Type Size 50 pt

Subheading Raleway - Weight Medium Type Size 25 pt

Size 8.5 inch x 11 inch

Stock 40lb Paper