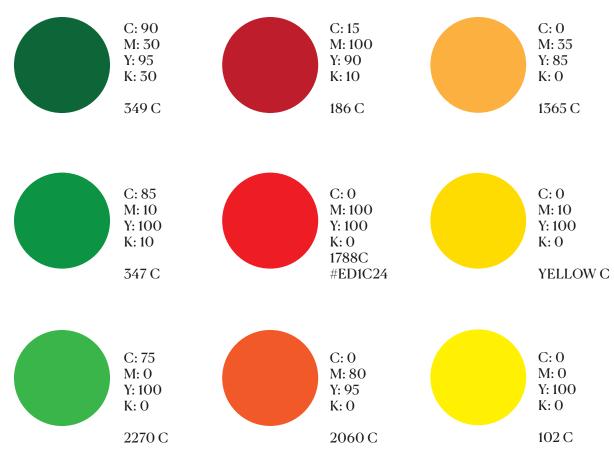

## Secondary

Secondary Colours

The secondary colours are used for collateral applications within the Meridian Arts Centre. They provide more colourful applications within the shapes and textures created for the Meridian Arts Centre.

The secondary colours are used alongside the primary colours in items such as posters, banners, tickets, and programme booklets. These colours are used in conjuction with the primary colours to create playful promotional materials. Corporate Guidelines