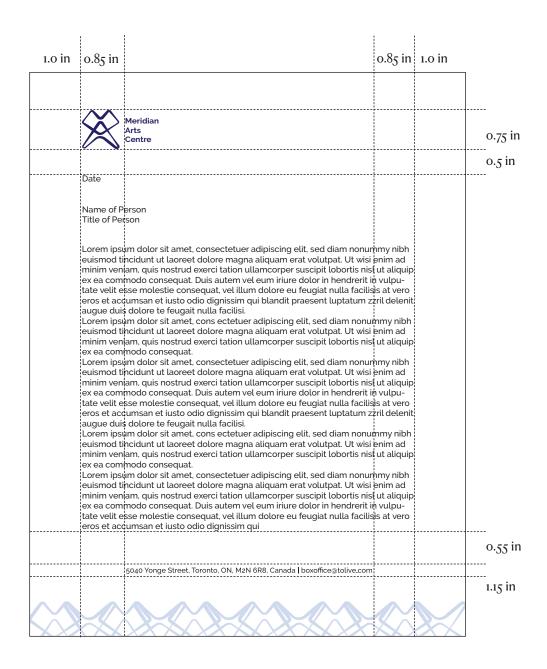

## Fax Sheet

| 1.0 in | 0.85 in                               |                                                                        | 0.85 in   | 1.0 in |         |
|--------|---------------------------------------|------------------------------------------------------------------------|-----------|--------|---------|
|        |                                       |                                                                        |           |        |         |
|        | $\langle \! \! \! \rangle \! \rangle$ | Meridian<br>Arts<br>Contro                                             |           |        | 0.75 in |
|        |                                       | Centre                                                                 |           |        |         |
|        |                                       |                                                                        |           |        | 0.5 in  |
|        | Fa                                    | ax                                                                     |           |        |         |
|        | Τα                                    | From:                                                                  |           |        |         |
|        | Fax:                                  | Pages:                                                                 |           |        |         |
|        | Phone:                                | Date:                                                                  |           |        |         |
|        | Re:                                   | CC:                                                                    |           |        |         |
|        | Urgen                                 | t 🗌 For Review 🗌 Please Comment 🗌 Ple                                  | ase Reply |        |         |
|        | Comments                              |                                                                        |           |        |         |
|        |                                       |                                                                        |           |        |         |
|        |                                       |                                                                        |           |        |         |
|        |                                       |                                                                        |           |        |         |
|        |                                       |                                                                        |           |        |         |
|        |                                       |                                                                        |           |        |         |
|        |                                       |                                                                        |           |        |         |
|        |                                       |                                                                        |           |        |         |
|        |                                       |                                                                        |           |        |         |
|        |                                       |                                                                        |           |        |         |
|        |                                       |                                                                        |           |        | 0.55 in |
|        |                                       | 5040 Yonge Street, Toronto, ON, M2N 6R8, Canada   boxoffice@tolive.com |           |        |         |
|        | _                                     |                                                                        |           |        | 1.15 in |
|        |                                       |                                                                        |           |        |         |