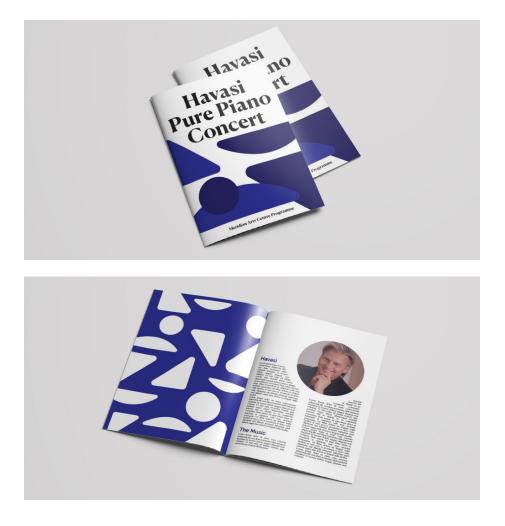

## **Promotional Items: Tickets + Booklet**

The tickets and booklets are the most crucial part of the promotional items. They will be given to all audience members when they come to see a show at the Meridian Arts Centre. Different events may use different colours as long as they are all using similar hues. e.g. blues Meridian Arts Centre