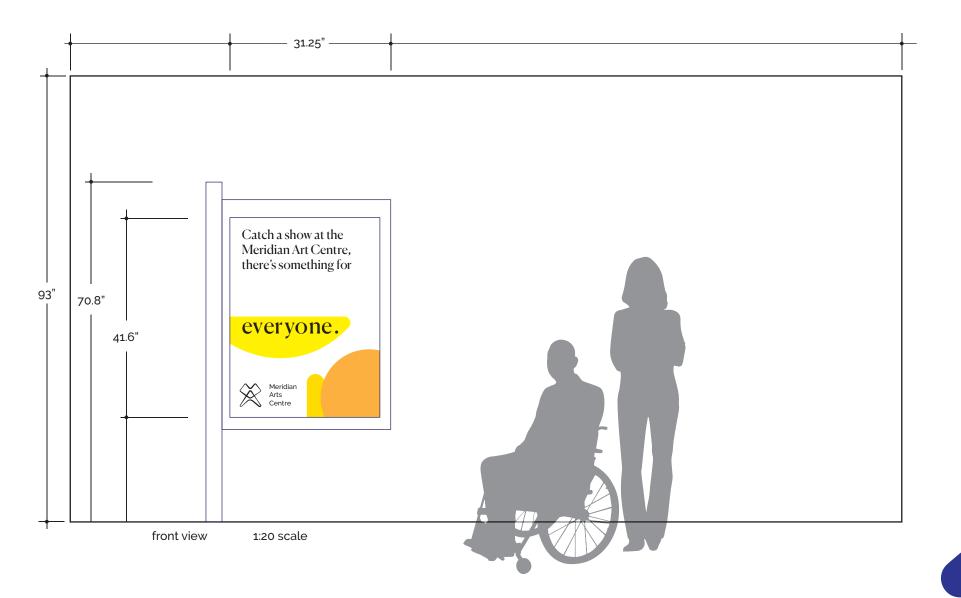

ce 13.2 pt

**Title Text** Canela - Weight Medium Type Size 50 pt

Subheading Raleway - Weight Medium Type Size 25 pt

Size 8.5 inch x 11 inch

Stock 40lb Paper

## **Collateral Applications**

- 7A marketing materials
- 7B banners
- 7c internet banners
- 7D promotional items

## Marketing Materials: Posters



#### Print Specifications \*not actual size.

Text

Logo Size 1.5in x 0.76in Type Size 20 pt Line Space 24 pt

**Title Text** Canela - Bold Type Size 60 pt Line Space 72 pt

Subheading Canela - Bold Type Size 24 pt Line Space 28 pt

**Event Text** Canela - Regular Type Size 20 pt Line Space 24 pt

Body Text Raleway - Medium Type Size 11pt Line Space 13.2 pt

#### Print

Size 11 inch x 14 inch

Stock 60lb Paper

#### Collateral Applications

## Banners





## Banners



## Banners



## **Promotional Items: Tickets + Booklet**





The tickets and booklets are the most crucial part of the promotional items. They will be given to all audience members when they come to see a show at the Meridian Arts Centre. Different events may use different colours as long as they are all using similar hues. e.g. blues Meridian Arts Centre

## Promotional Items: Tote Bag





These two totes both feature the Meridian Arts Centre logo while appealing to different demographics. One having a more minimal design and the other having a more expressive and colourful design.

## **Promotional Items: Tickets + Booklet**







The hoodies are secondary within the promotional items since they are not necessary but can be a good piece of merchandise people can wear when visiting the theatre. T