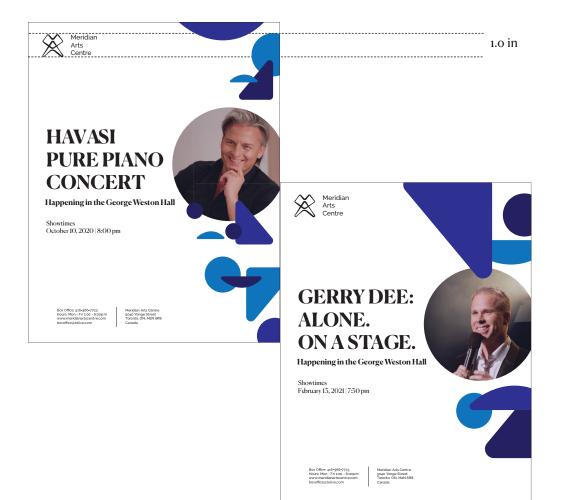

## Marketing Materials: Posters

#### Print Specifications \*not actual size.

Text

Logo Size 1.5in x 0.76in Type Size 20 pt Line Space 24 pt

**Title Text** Canela - Bold Type Size 60 pt Line Space 72 pt

Subheading Canela - Bold Type Size 24 pt Line Space 28 pt

**Event Text** Canela - Regular Type Size 20 pt Line Space 24 pt

Body Text Raleway - Medium Type Size 11pt Line Space 13.2 pt

#### Print

Size 11 inch x 14 inch

Stock 60lb Paper