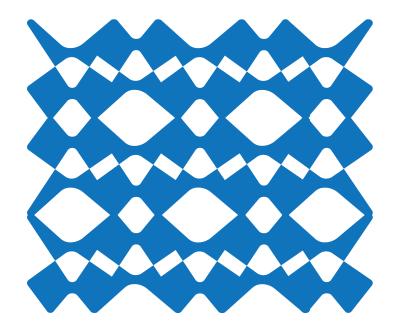

## Shape Pattern

These shapes are fluid elements used to represent the lighting that is often presented in theatre productions. The simple shapes represent a spotlight as well as a line shining down. The are arranged in different orientations and overlaps throughout the collateral applications.