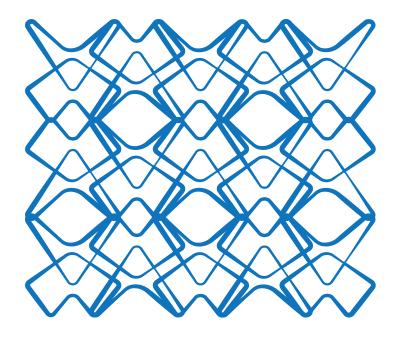

#### **Texture Pattern**

In a few of the corporate stationary as well as the promotional materials, the logo shape is used and repeated to create a texture. This texture appears as a background or fullbleed design on materials such as totes or business cards.