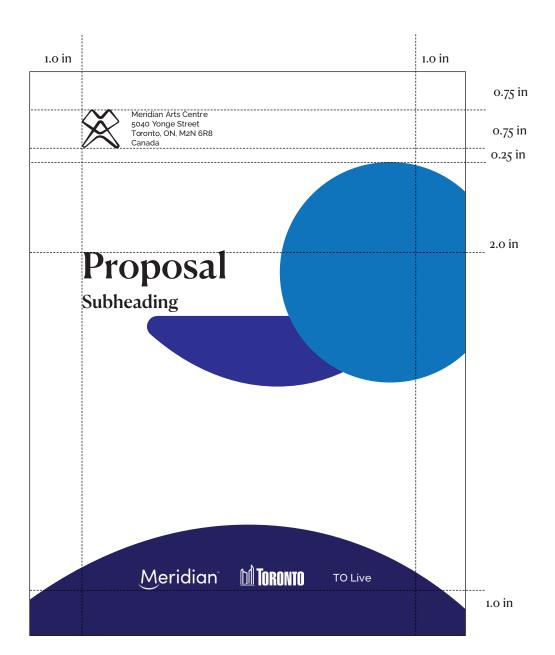

## **Proposal Covers**

#### Print Specifications \*not actual size.

Logo Size 1.5in x 0.76in Type Size 11 pt Line Space 13.2 pt

**Title Text** Canela - Weight Medium Type Size 50 pt

Subheading Raleway - Weight Medium Type Size 25 pt

Size 8.5 inch x 11 inch

Stock 40lb Paper