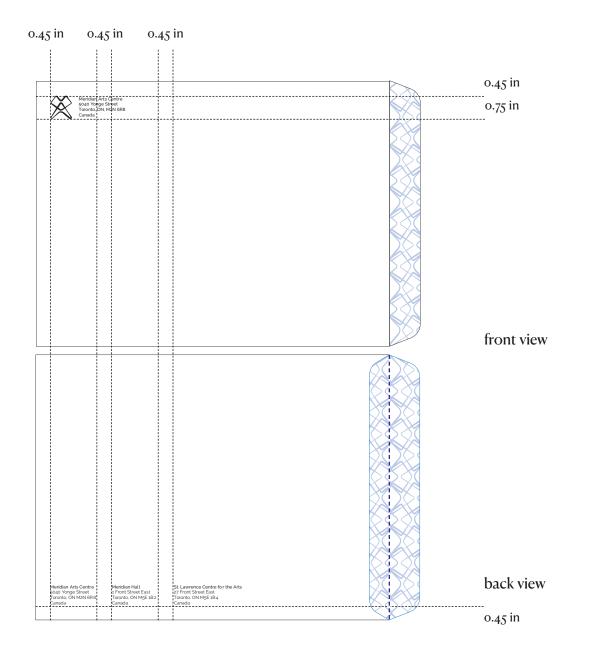

## Envelope

#### Meridian Arts Centre

### Print Specifications \*not actual size.

**Company Address** Raleway - Weight Medium Type Size 11 pt Line Space 13.2 pt

Size 8.5 inch x 4.66 inch

Stock 90/100gsm