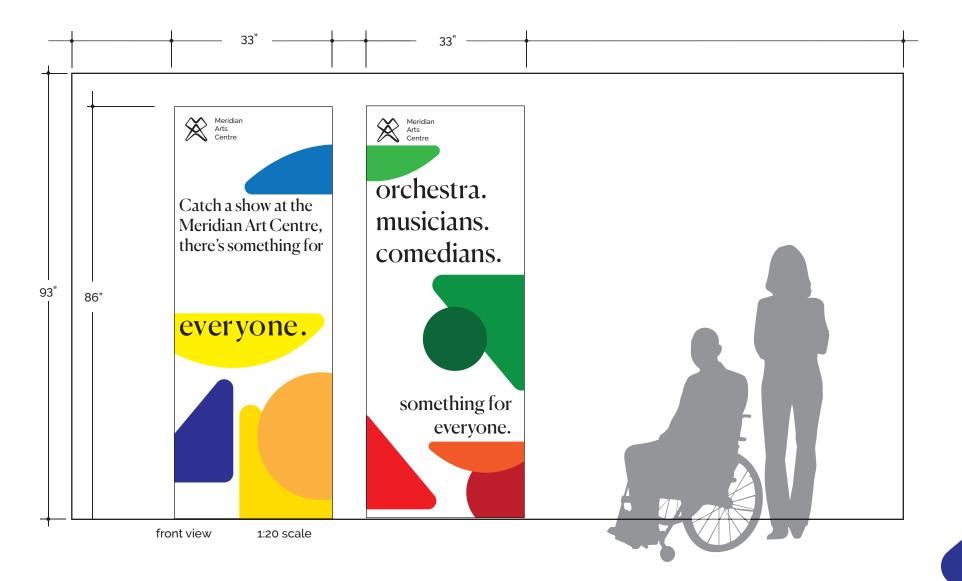

6in Type Size 11 pt Line Space 13.2 pt

**Title Text** Canela - Weight Medium Type Size 50 pt

Subheading Raleway - Weight Medium Type Size 25 pt

Size 8.5 inch x 11 inch

Stock 40lb Paper

## **Collateral Applications**

- 7A marketing materials
- 7B banners
- 7c internet banners
- 7D promotional items

## Marketing Materials: Posters



#### Print Specifications \*not actual size.

Text

Logo Size 1.5in x 0.76in Type Size 20 pt Line Space 24 pt

**Title Text** Canela - Bold Type Size 60 pt Line Space 72 pt

Subheading Canela - Bold Type Size 24 pt Line Space 28 pt

**Event Text** Canela - Regular Type Size 20 pt Line Space 24 pt

Body Text Raleway - Medium Type Size 11pt Line Space 13.2 pt

#### Print

Size 11 inch x 14 inch

Stock 60lb Paper

#### Collateral Applications

## Banners





## Banners



## Banners



## **Promotional Items: Tickets + Booklet**





The tickets and booklets are the most crucial part of the promotional items. They will be given to all audience members when they come to see a show at the Meridian Arts Centre. Different events may use different colours as long as they are all using similar hues. e.g. blues Meridian Arts Centre

## Promotional Items: Tote Bag





These two totes both feature the Meridian Arts Centre logo while appealing to different demographics. One having a more minimal design and the other having a more expressive and colourful design.

## **Promotional Items: Tickets + Booklet**







The hoodies are secondary within the promotional items since they are not necessary but can be a good piece of merchandise people can wear