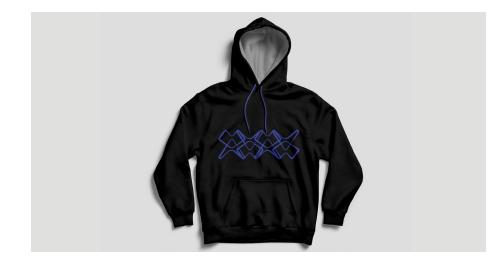

## **Promotional Items: Tickets + Booklet**

The hoodies are secondary within the promotional items since they are not necessary but can be a good piece of merchandise people can wear when visiting the theatre. The phone cases are also a secondary promotional item but are a very popular merchandise item that can simply show the Meridian Arts Centre logo. Meridian Arts Centre