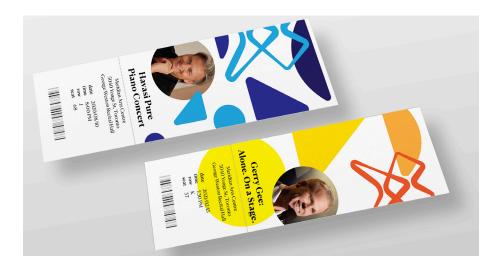

## **Promotional Items: Tickets + Booklet**

The tickets and booklets are the most crucial part of the promotional items. They will be given to all audience members when they come to see a show at the Meridian Arts Centre. Different events may use different colours as long as they are all using similar hues. e.g. blues Meridian Arts Centre