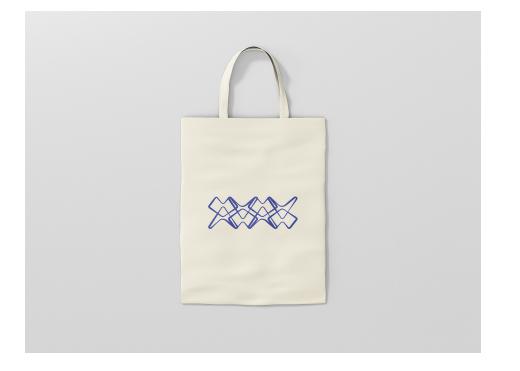

## Promotional Items: Tote Bag

These two totes both feature the Meridian Arts Centre logo while appealing to different demographics. One having a more minimal design and the other having a more expressive and colourful design.