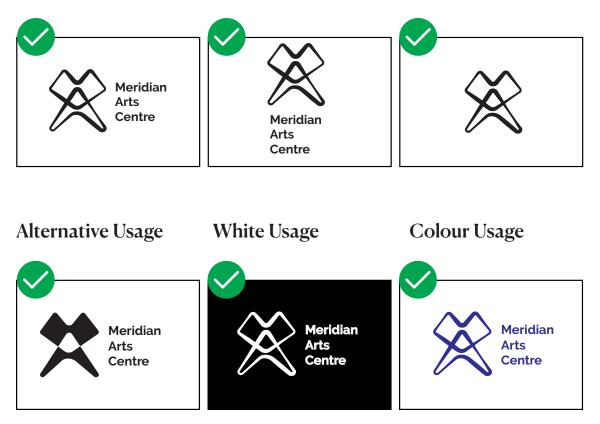

#### Acceptable Usages

Meridian Arts Centre

The logo, whether only the symbol or both the symbol and the wordmark, must be represented in a specific way to maintain consistency across a range of corporate communications, stationary, and promotional materials. The three acceptable usages of the logo are the symbol with the wordmark left aligned in Raleway Bold on the right side or underneath it. The outline of the logo is very specific and cannot be a uniform stroke. The symbol can also appear on its own in cases such as posters, banners, and even merchandise.