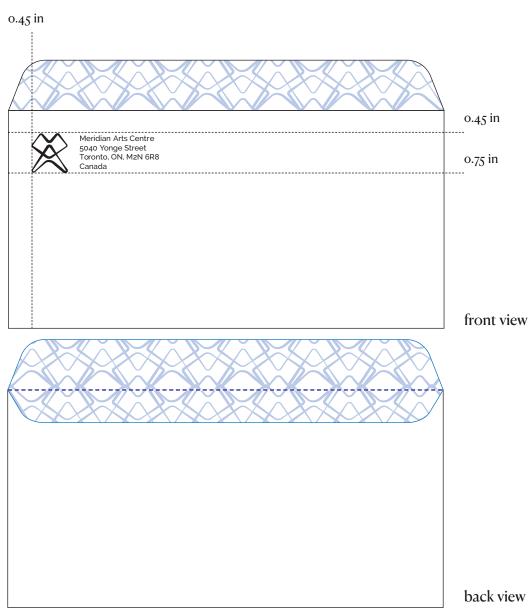

## Envelope

### Print Specifications \*not actual size.

**Company Address** Raleway - Weight Medium Type Size 11 pt Line Space 13.2 pt

Size 8.5 inch x 4.66 inch

Stock 90/100gsm