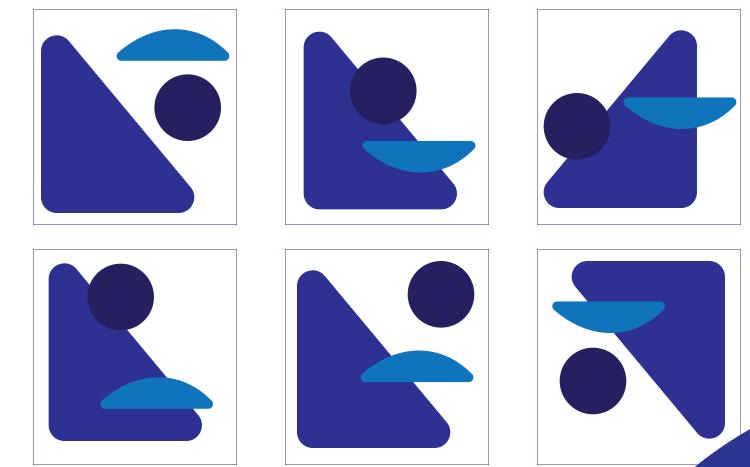

## Shape Pattern

These shapes are fluid elements used to represent the lighting that is often presented in theatre productions. The simple shapes represent a spotlight as well as a line shining down. The are arranged in different orientations and overlaps throughout the collateral applications.