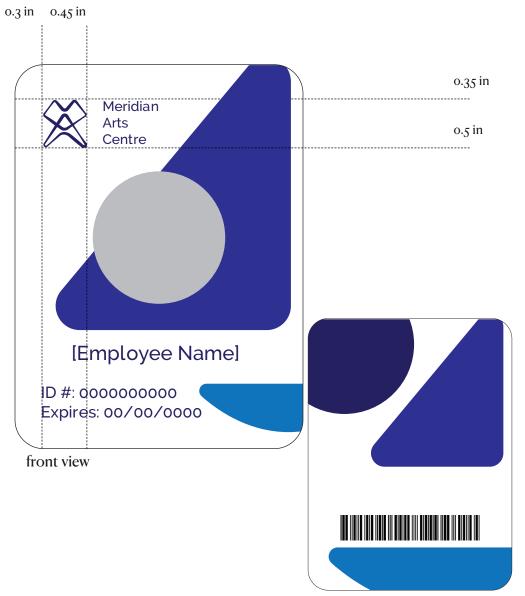

## **Employee ID cards**

back view

#### Print Specifications \*not actual size.

Logo Size 1.5in x 0.76in Type Size 11 pt Line Space 13.2 pt

**Title Text** Canela - Weight Medium Type Size 50 pt

Subheading Raleway - Weight Medium Type Size 25 pt

Size 3 inch x 4 inch

Material PVC