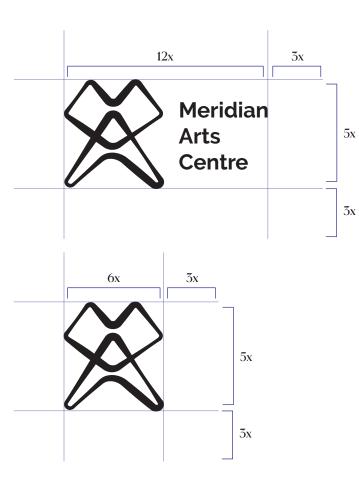

## Safety Zone

The safety zone is measured from where the symbol ends for the height and for the width where the symbol ends as well as where the longest word in the wordmark ends, which in this case would be 'meridian'. It is measured by 3 times the height of the letter M in the wordmark.

#### Minimum Size

At the minimum size of the logo, the wordmark would be 7 pt and that would be scaled up as the logo increased in size. The minimum size for the symbol of the logo is 0.45 inches wide and 0.5 inches tall. The example below is to scale.