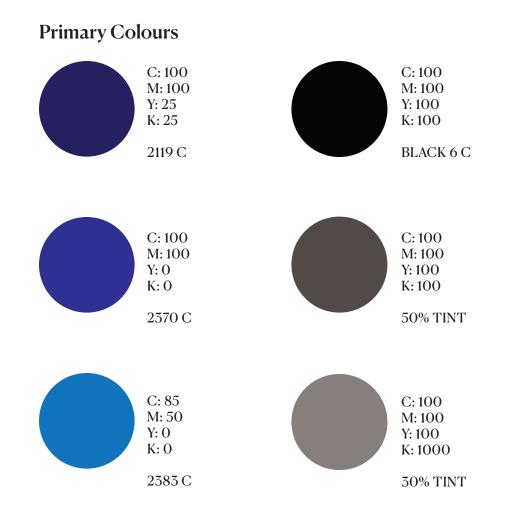

## Primary

The primary colours are similar to the colours that are shown in the current company logo. The blue and the black allow the company to still be related to the current designs while changing the tones and variety to create the proposed changes.

The primary colours are mainly used in corporate stationary and communication materials. These colours are to be used in more formal settings and can also be used for promotional materials with secondary colours.