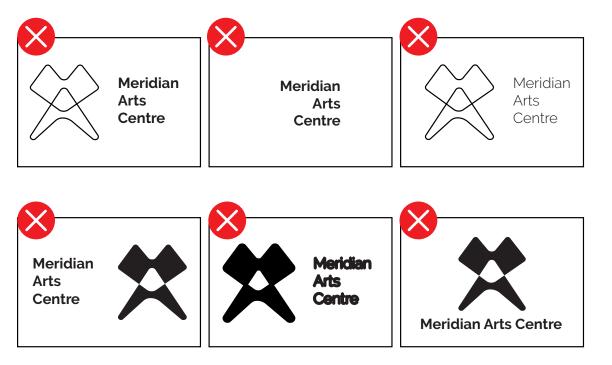

#### **Incorrect Usages**

Meridian Arts Centre

Incorrect usages of the logo include variations that use a uniform stroke on the logo. The wordmark also would not appear on its own and is never aligned right. The wordmark must also always be in Raleway Bold to maintain consistency. Finally, the logo should always feature the symbol on the left and the wordmark on the right. Although the symbol has a stroke, the typeface should not have an additional stroke and the symbol should not have both a stroke and a fill. Lastly, the Merdian Arts Centre logo will have the wordmark on three lines rather than on one below the logo.