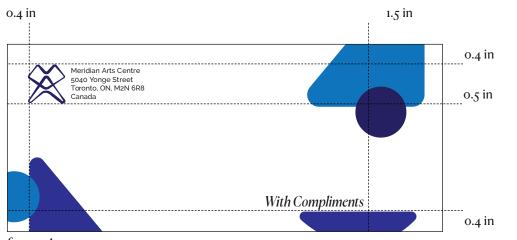

## **Compliment Card**

front view

back view

#### Meridian Arts Centre

#### Print Specifications \*not actual size.

Company Address Raleway - Weight Medium Type Size 10 pt Line Space 12 pt

**Title Text** Raleway - Weight Medium Type Size 20 pt

Size 8.5 inch x 3.66 inch

Stock 60lb Cardstock